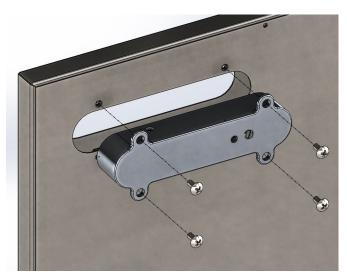

## **REVERSAL OF DOOR HANDLE ORIENTATION**

TO CHANGE THE ORIENTATION OF HANDLES, PLEASE REFER TO THE DIAGRAMS BELOW.

Lynx Grills, Inc. 7300 Flores St. Downey, CA 90242 www.lynxgrills.com Ph. 562-299-6900