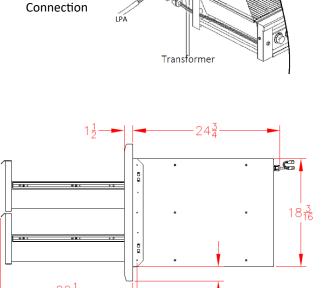

Electrical

- No crevice for insect nest
- Sleek contemporary look
- A 4-pin electrical connector is provided to connect the Pantry to a Lynx grill.

\*may require Lynx Accessory Switch Kit for power supply (LASK)

H MOUNTING

**VIEW** 