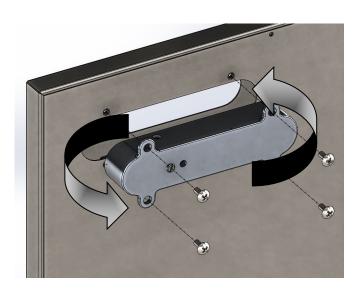

## **REVERSAL OF DOOR HANDLE ORIENTATION**

TO CHANGE THE ORIENTATION OF HANDLES, PLEASE REFER TO THE DIAGRAMS BELOW.

Lynx Grills, Inc. 7300 Flores St. Downey, CA 90242 www.lynxgrills.com Ph. 562-299-6900