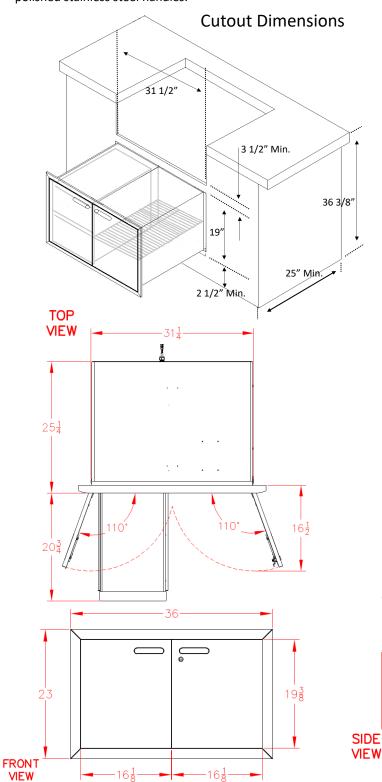

## Introduction:

This storage accessory is designed with interior lighting. The stainless steel body is rigidly constructed and has professionally polished stainless steel handles.

- Part of the Ventana Collection, the finest storage solutions for the outdoor kitchen
- Magnetic gasket insures tight seal which protects cookware, dry goods and more from pests and weather
- Full extension glide out drawers
- Adjustable wire shelf
- Illuminated drawers
- Storage space is 31" x 18" x 23"
- Easy to clean