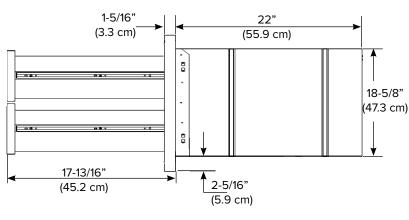

ess steel body is rigidly constructed and has professionally polished stainless steel handles.

## **Cutout Dimensions**



- •Part of the Classic Series, a mainstay of Lynx outdoor storage.
- •Lockable doors keep stored items out of reach of children or pets.
- •Magnetic gasket insures tight seal which protects cookware, dry goods, and more from pests and weather.
- •Full extension glide out drawers.
- ·Adjustable wire shelf.
- •Illuminated drawers.
- •Storage space 31"x18"x20"
- •Easy to clean.
- •No crevice for insect nest.
- •Durable and corrosion resistant stainless steel construction.
- •A 4-pin electrical connector is provided to connect the pantry to the Lynx grill.

NOTE: May require Lynx Accessory Switch Kit (LASK) for power supply

### **Electrical Connection**



## Side View