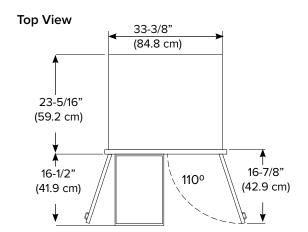

s steel body is rigidly constructed and has professionally polished stainless steel handles.

## **Cutout Dimensions**



- •Part of the Classic Series, a mainstay of Lynx outdoor storage.
- •Lockable doors keep stored items out of reach of children or pets.
- •Magnetic gasket insures tight seal which protects cookware, dry goods, and more from pests and weather.
- •Full extension glide out drawers.
- ·Adjustable wire shelf.
- •Illuminated drawers.
- •Storage space 31"x18"x20"
- •Easy to clean.
- •No crevice for insect nest.
- •Durable and corrosion resistant stainless steel construction.
- •A 4-pin electrical connector is provided to connect the pantry to the Lynx grill.

NOTE: May require Lynx Accessory Switch Kit (LASK) for power supply

### **Electrical Connection**



## Side View