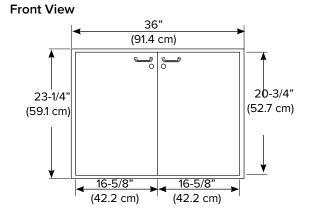

## **Cutout Dimensions**

- •Part of the Classic Series, a mainstay of Lynx outdoor storage.
- •Lockable doors keep stored items out of reach of children or pets.
- •Magnetic gasket insures tight seal which protects cookware, dry goods, and more from pests and weather.
- •Full extension glide out drawers.
- ·Adjustable wire shelf.
- •Illuminated drawers.
- •Storage space 31"x18"x20"
- •Easy to clean.
- •No crevice for insect nest.
- •Durable and corrosion resistant stainless steel construction.
- •A 4-pin electrical connector is provided to connect the pantry to the Lynx grill.