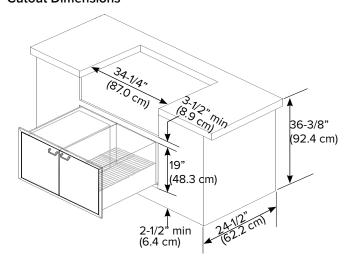

## **Cutout Dimensions**

- •Part of the Classic Series, a mainstay of Lynx outdoor storage.
- •Lockable doors keep stored items out of reach of children or pets.
- •Magnetic gasket insures tight seal which protects cookware, dry goods, and more from pests and weather.
- •Full extension glide out drawers.
- ·Adjustable wire shelf.
- •Illuminated drawers.
- •Storage space 31"x18"x20"
- •Easy to clean.
- •No crevice for insect nest.
- •Durable and corrosion resistant stainless steel construction.
- •A 4-pin electrical connector is provided to connect the pantry to the Lynx grill.